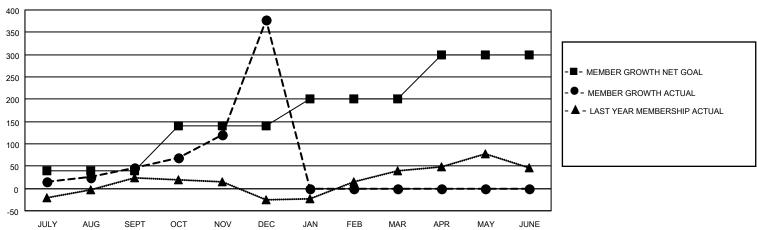

### GOALS AND ACTUAL MEMBERS CUMULATIVE

| DROPPED CLUBS: 0 |    | 48 CLUBS OF 65 ADDED 1 OR MORE | GENDER DISTRIBUTION        |                |  |
|------------------|----|--------------------------------|----------------------------|----------------|--|
|                  |    | NEW MEMBERS                    | MALE                       | 1,873 (74.09%) |  |
|                  |    | 1                              | FEMALE                     | 655 (25.91%)   |  |
| DROPPED MEMBERS  |    |                                |                            |                |  |
| DECEASED         | 9  | CLICK HERE FOR CUMULATIVE      | TOTAL FAMILY UNIT MEMBERS  |                |  |
| CLUB CANCELLED   | 0  | MEMBERSHIP DATA                | FAMILY MEMBERS PAYING HALF |                |  |
| OTHER            | 79 |                                |                            |                |  |
| TOTAL            | 88 |                                |                            |                |  |

## District 3234D1

| Clubs                 |               |           |               | Members               |                        |                         |                                                    |
|-----------------------|---------------|-----------|---------------|-----------------------|------------------------|-------------------------|----------------------------------------------------|
| RESULTS FOR 2020-2021 |               |           |               | RESULTS FOR 2020-2021 |                        |                         |                                                    |
| QUARTER               | NEW CLUB GOAL | NEW CLUBS | DROPPED CLUBS | QUARTER MEME          | BER GROWTH NET<br>GOAL | MEMBER GROWTH<br>ACTUAL | DROPPED<br>MEMBERS ACTUAL<br>(including transfers) |
| JULY/AUG/SEPT         | 1             | 0         | 0             | JULY/AUG/SEPT         | 40                     | 91                      | 41                                                 |
| OCT/NOV/DEC           | 1             | 5         | 0             | OCT/NOV/DEC           | 100                    | 382                     | 47                                                 |
| JAN/FEB/MAR           | 1             | 0         | 0             | JAN/FEB/MAR           | 60                     | 0                       | 0                                                  |
| APR/MAY/JUNE          | 2             | 0         | 0             | APR/MAY/JUNE          | 100                    | 0                       | 0                                                  |