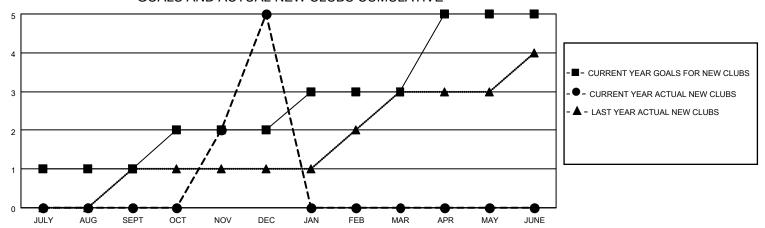

### GOALS AND ACTUAL NEW CLUBS CUMULATIVE

## District 3234D1

| Clubs                 |               |           |               | Members               |                        |                         |                                                    |
|-----------------------|---------------|-----------|---------------|-----------------------|------------------------|-------------------------|----------------------------------------------------|
| RESULTS FOR 2020-2021 |               |           |               | RESULTS FOR 2020-2021 |                        |                         |                                                    |
| QUARTER               | NEW CLUB GOAL | NEW CLUBS | DROPPED CLUBS | QUARTER MEME          | BER GROWTH NET<br>GOAL | MEMBER GROWTH<br>ACTUAL | DROPPED<br>MEMBERS ACTUAL<br>(including transfers) |
| JULY/AUG/SEPT         | 1             | 0         | 0             | JULY/AUG/SEPT         | 40                     | 91                      | 41                                                 |
| OCT/NOV/DEC           | 1             | 5         | 0             | OCT/NOV/DEC           | 100                    | 382                     | 47                                                 |
| JAN/FEB/MAR           | 1             | 0         | 0             | JAN/FEB/MAR           | 60                     | 0                       | 0                                                  |
| APR/MAY/JUNE          | 2             | 0         | 0             | APR/MAY/JUNE          | 100                    | 0                       | 0                                                  |